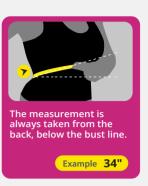

# Measure your TORSO

- Slide the measuring tape around your torso.
- Adjust and place in its center.

4 Hence, your cup size is: 32 F

NOTE: These are referential sizes. Get your sample kit. The areas highlighted in yellow are just examples.