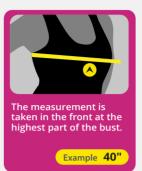

## Measure your BUST

- Slide the measuring tape around your bust.
- Cross it over without applying pressure.