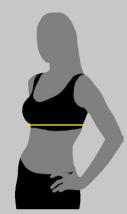

# HOW TO GET OUT MY SIZE AND ANGEL BRA'S CUP

Using a measuring tape, measure yourself in inches

## Measure your BUST

- Slide the measuring tape around your bust.
- Cross it over without applying pressure.

# Measure your TORSO

- Slide the measuring tape around your torso.
- Adjust and place in its center.

4 Hence, your cup size is: 32 F

NOTE: These are referential sizes. Get your sample kit. The areas highlighted in yellow are just examples.