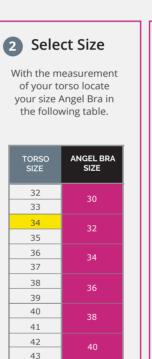

# HOW TO GET OUT MY SIZE AND ANGEL BRA'S CUP

Using a measuring tape, measure yourself in inches

# Measure your TORSO

- Slide the measuring tape around your torso.
- Adjust and place in its center.

4 Hence, your cup size is: 32 F

NOTE: These are referential sizes. Get your sample kit. The areas highlighted in yellow are just examples.