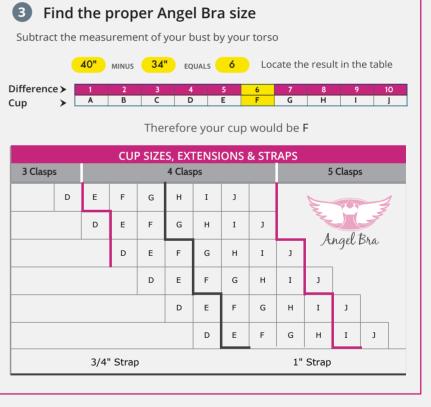

# Measure your TORSO

- Slide the measuring tape around your torso.
- Adjust and place in its center.

4 Hence, your cup size is: 32 F

NOTE: These are referential sizes. Get your sample kit. The areas highlighted in yellow are just examples.