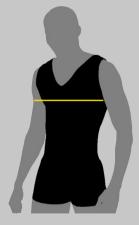

#### **CHEST MEASUREMENT (MEN):**

- Place the tape around the chest
- Be sure to cross the tip of the chest and make sure it is not too tight.

ABDO MEN

30-33" 34-37" 38-40" 41-44" 45-48" 49-52" 53-56"

SIZES: XXS XS S M L XL XXL